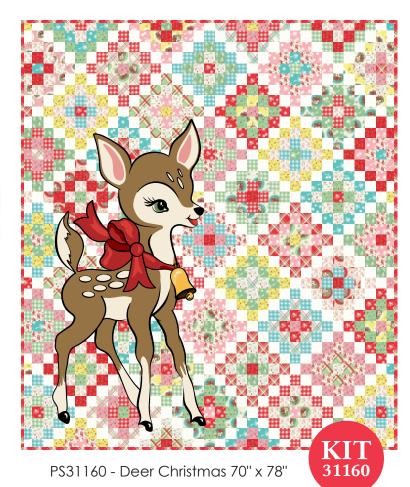

# The Urban Chik knows Christmas, and she knows vintage.

So it comes as no surprise that Deer Christmas is the third delightful holiday collection to mix the old and new with a decidedly modern spin.

First it was Santa, then a big Snowman. Now it's this retro-Reindeer, accompanied by polka dots, jingle bells, tangled lights, plaids and checks. The colors bring the 50s – and mints! – to mind in shades of Peppermint Red, Spearmint Green, Coolmint Aqua and Twinkle Yellow.

31160P - Min of 2 Panels measure approx. 56" x 77". Packaged in polybag with header.

31160 Asst. Asst. AB F8 HB JR LC MC PP PS KIT JUNE DELIVERY