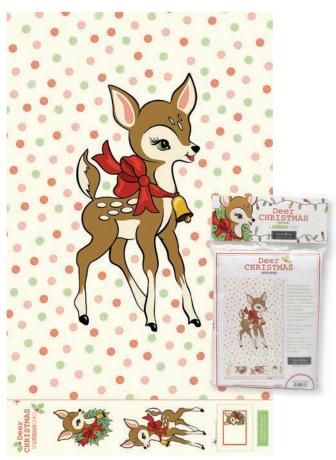

# The Urban Chik knows Christmas, and she knows vintage.

So it comes as no surprise that Deer Christmas is the third delightful holiday collection to mix the old and new with a decidedly modern spin.

First it was Santa, then a big Snowman. Now it's this retro-Reindeer, accompanied by polka dots, jingle bells, tangled lights, plaids and checks. The colors bring the 50s – and mints! – to mind in shades of Peppermint Red, Spearmint Green, Coolmint Aqua and Twinkle Yellow.