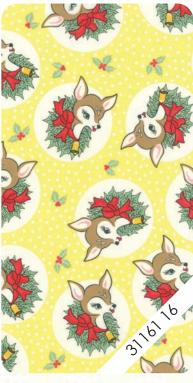

# The Urban Chik knows Christmas, and she knows vintage.

So it comes as no surprise that Deer Christmas is the third delightful holiday collection to mix the old and new with a decidedly modern spin.

First it was Santa, then a big Snowman. Now it's this retro-Reindeer, accompanied by polka dots, jingle bells, tangled lights, plaids and checks. The colors bring the 50s – and mints! – to mind in shades of Peppermint Red, Spearmint Green, Coolmint Aqua and Twinkle Yellow.