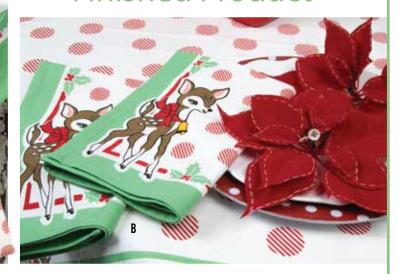

# The Urban Chik knows Christmas, and she knows vintage.

So it comes as no surprise that Deer Christmas is the third delightful holiday collection to mix the old and new with a decidedly modern spin.

First it was Santa, then a big Snowman. Now it's this retro-Reindeer, accompanied by polka dots, jingle bells, tangled lights, plaids and checks. The colors bring the 50s – and mints! – to mind in shades of Peppermint Red, Spearmint Green, Coolmint Aqua and Twinkle Yellow.































31160P - Min of 2 Panels measure approx. 56" x 77". Packaged in polybag with header.



31160 Asst. Asst. AB F8 HB JR LC MC PP PS KIT JUNE DELIVERY





# **Finished Product**







#### **ATABLECLOTH**

52" x 52" Stock #: 981 156 Min 2

#### **BNAPKINS**

20" x 20"

Stock #: 960 88

Mul 6

## cTOWEL PACK OF 4

17" × 27" Stock #: 961 185 Min 2 packs

## D FLOUR SACK TOWEL

20" × 30" Stock #: 961 186 Mul 6