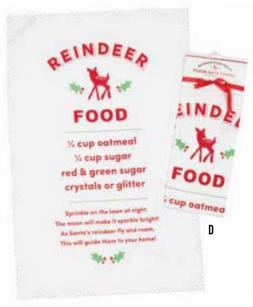

# The Urban Chik knows Christmas, and she knows vintage.

So it comes as no surprise that Deer Christmas is the third delightful holiday collection to mix the old and new with a decidedly modern spin.

First it was Santa, then a big Snowman. Now it's this retro-Reindeer, accompanied by polka dots, jingle bells, tangled lights, plaids and checks. The colors bring the 50s – and mints! – to mind in shades of Peppermint Red, Spearmint Green, Coolmint Aqua and Twinkle Yellow.































31160P - Min of 2 Panels measure approx. 56" x 77". Packaged in polybag with header.



31160 Asst. Asst. AB F8 HB JR LC MC PP PS KIT JUNE DELIVERY





# **Finished Product**







#### **ATABLECLOTH**

52" x 52" Stock #: 981 156 Min 2

#### **BNAPKINS**

20" x 20"

Stock #: 960 88

Mul 6

## cTOWEL PACK OF 4

17" × 27" Stock #: 961 185 Min 2 packs

## D FLOUR SACK TOWEL

20" × 30" Stock #: 961 186 Mul 6