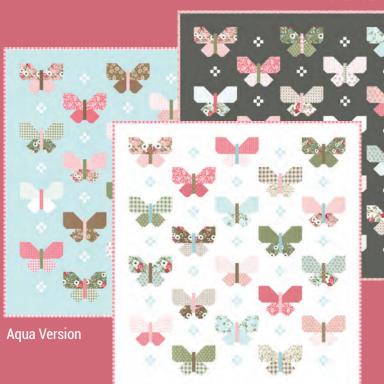

Charcoal Version

🍊 🜲 🍆 🕸 🏠 🏝 🍊 🛣 🍊 🛣 🖌 🛊 🍊 🏠 📥 幕수 🅌 幕수 🍊 着 **6 👬 🖌** 着 🖌 🐇 🐐 🍊 🏞 ٰ 🏝

LB 219 Wild Hare 71" x 71"

LB 220 Flutter 76" x 83" F8 Friendly

KAT 112 Patchwork Duffle 12" x 20" x 9" LC Friendly

FABRICS + SUPPLIES®