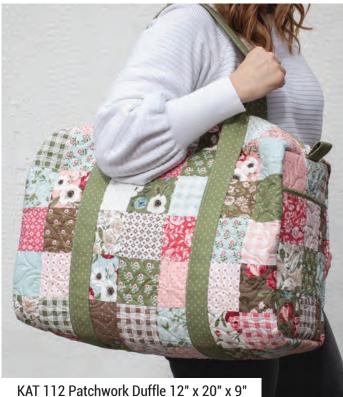

Charcoal Version

🍊 🜲 🍆 🕸 🏠 🏝 🍊 🛣 🍊 🛣 🖌 🛊 🍊 🏠 📥 幕수 🅌 幕수 🍊 着 **6 👬 🖌** 着 🖌 🐇 🐐 🍊 🏞 ٰ 🏝

LB 219 Wild Hare 71" x 71"

LB 220 Flutter 76" x 83" F8 Friendly

KAT 112 Patchwork Duffle 12" x 20" x 9" LC Friendly

FABRICS + SUPPLIES®