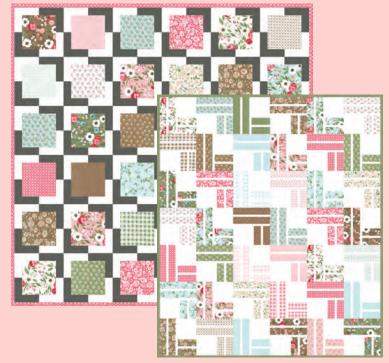

**NOVEMBER 2023 DELIVERY** 

LB 222 Iconic 78" x 78" LC Friendly

LB 221 Stairway to Heaven 72" x 84" JR Friendly

LB 223 Love Day 72" x 78" F8 Friendly