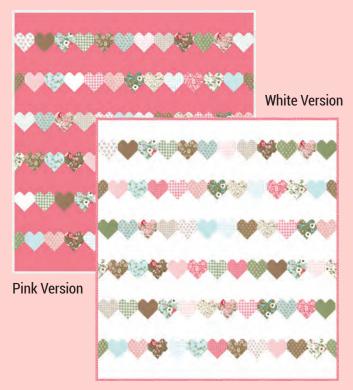

**NOVEMBER 2023 DELIVERY** 

LB 222 Iconic 78" x 78" LC Friendly

LB 221 Stairway to Heaven 72" x 84" JR Friendly

LB 223 Love Day 72" x 78" F8 Friendly