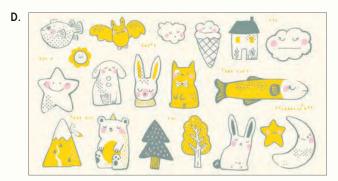

RS2048-17

TINY STARS | COTTON CANDY

RS2049-17M

RS2049-18M

Sarah Watts created two panels for Birthday with tons of project possibilities - the Milestone panel (44" x 36") can be used alone or as a large quilt centerpiece, and it makes an adorable milestone photo backdrop for a baby's first twelve months. The Toys panel (44" x 24") can be cut apart for softies and applique, or used as yardage for wholecloth quilts and quilt backings.

E. RS2044-12 **TOYS TURQUOISE** 

F. RS2044-13 **TOYS COTTON CANDY** 

C.