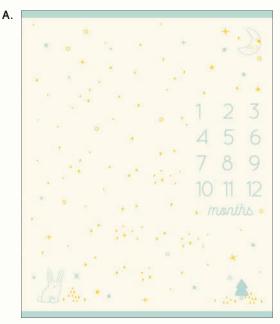

RS2048-17

TINY STARS | COTTON CANDY

RS2049-17M

RS2049-18M

Sarah Watts created two panels for Birthday with tons of project possibilities - the Milestone panel (44" x 36") can be used alone or as a large quilt centerpiece, and it makes an adorable milestone photo backdrop for a baby's first twelve months. The Toys panel (44" x 24") can be cut apart for softies and applique, or used as yardage for wholecloth quilts and quilt backings.

### **OCTOBER 2021 DELIVERY**

6 premium 100% Ruby Star Cottons

Α. RS2043-11 **MILESTONE BUTTERCREAM** 

В. RS2043-12 **MILESTONE TEAL** 

C. RS2043-13 MILESTONE **COTTON CANDY** 

D. RS2044-11 **TOYS BUTTERCREAM** 