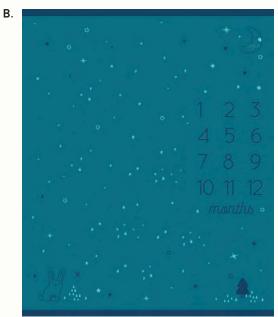

#### MILESTONE | BUTTERCREAM

RS2043-11

RS2043-12

MILESTONE | TEAL

RS2048-17

TINY STARS | COTTON CANDY

RS2049-17M

RS2049-18M

Sarah Watts created two panels for Birthday with tons of project possibilities - the Milestone panel (44" x 36") can be used alone or as a large quilt centerpiece, and it makes an adorable milestone photo backdrop for a baby's first twelve months. The Toys panel (44" x 24") can be cut apart for softies and applique, or used as yardage for wholecloth quilts and quilt backings.

### **OCTOBER 2021 DELIVERY**

6 premium 100% Ruby Star Cottons

Α. RS2043-11 **MILESTONE BUTTERCREAM** 

В. RS2043-12 **MILESTONE TEAL** 

C. RS2043-13 MILESTONE **COTTON CANDY** 

D. RS2044-11 **TOYS BUTTERCREAM** 