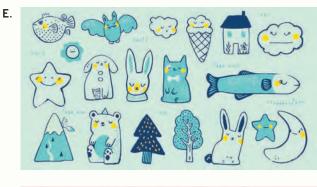

RS2048-17

TINY STARS | COTTON CANDY

RS2049-17M

RS2049-18M

Sarah Watts created two panels for Birthday with tons of project possibilities - the Milestone panel (44" x 36") can be used alone or as a large quilt centerpiece, and it makes an adorable milestone photo backdrop for a baby's first twelve months. The Toys panel (44" x 24") can be cut apart for softies and applique, or used as yardage for wholecloth quilts and quilt backings.

E. RS2044-12 **TOYS TURQUOISE** 

F. RS2044-13 **TOYS COTTON CANDY** 

C.