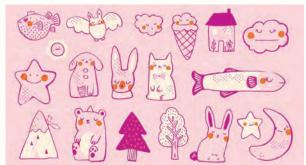

RS2048-17

TINY STARS | COTTON CANDY

RS2049-17M

RS2049-18M

Sarah Watts created two panels for Birthday with tons of project possibilities - the Milestone panel (44" x 36") can be used alone or as a large quilt centerpiece, and it makes an adorable milestone photo backdrop for a baby's first twelve months. The Toys panel (44" x 24") can be cut apart for softies and applique, or used as yardage for wholecloth quilts and quilt backings.

E. RS2044-12 **TOYS TURQUOISE** 

F. RS2044-13 **TOYS COTTON CANDY** 

C.