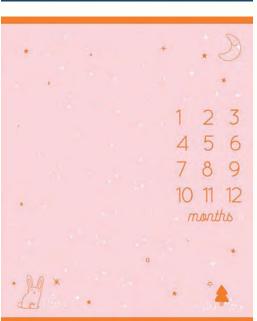

#### MILESTONE | BUTTERCREAM

RS2043-11

RS2043-12

MILESTONE | TEAL

RS2048-17

TINY STARS | COTTON CANDY

RS2049-17M

RS2049-18M

Sarah Watts created two panels for Birthday with tons of project possibilities - the Milestone panel (44" x 36") can be used alone or as a large quilt centerpiece, and it makes an adorable milestone photo backdrop for a baby's first twelve months. The Toys panel (44" x 24") can be cut apart for softies and applique, or used as yardage for wholecloth quilts and quilt backings.

### **OCTOBER 2021 DELIVERY**

6 premium 100% Ruby Star Cottons

Α. RS2043-11 **MILESTONE BUTTERCREAM** 

В. RS2043-12 **MILESTONE TEAL** 

C. RS2043-13 MILESTONE **COTTON CANDY** 

D. RS2044-11 **TOYS BUTTERCREAM** 