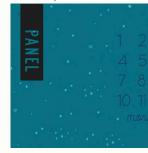

#### MILESTONE | BUTTERCREAM

RS2043-11

RS2043-12

MILESTONE | TEAL

RS2048-17

TINY STARS | COTTON CANDY

RS2049-17M

RS2049-18M

Sarah Watts created two panels for Birthday with tons of project possibilities - the Milestone panel (44" x 36") can be used alone or as a large quilt centerpiece, and it makes an adorable milestone photo backdrop for a baby's first twelve months. The Toys panel (44" x 24") can be cut apart for softies and applique, or used as yardage for wholecloth quilts and quilt backings.