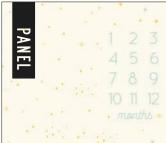

#### MILESTONE | BUTTERCREAM

RS2043-11

RS2043-12

MILESTONE | TEAL

RS2048-17

TINY STARS | COTTON CANDY

RS2049-17M

RS2049-18M

Sarah Watts created two panels for Birthday with tons of project possibilities - the Milestone panel (44" x 36") can be used alone or as a large quilt centerpiece, and it makes an adorable milestone photo backdrop for a baby's first twelve months. The Toys panel (44" x 24") can be cut apart for softies and applique, or used as yardage for wholecloth quilts and quilt backings.