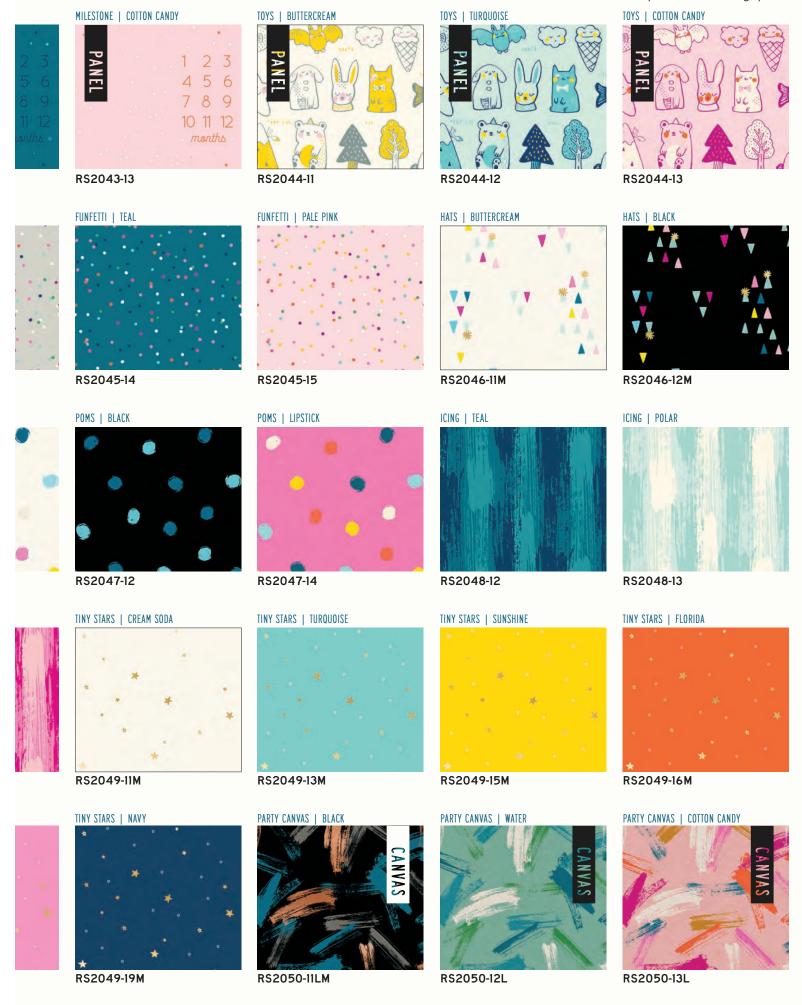

#### **OCTOBER 2021 DELIVERY**

27 premium 100% Ruby Star Cotton prints 3 Cotton Linen Canvas prints (70% cotton / 30% linen)

RS2043

Assortments and precuts do not include canvas. Precuts do not include Milestone panel. FQ includes one Toys panel RS2044-11. HY includes all three Toys panels.

#### MILESTONE | BUTTERCREAM

RS2043-11

RS2043-12

MILESTONE | TEAL

### FUNFETTI | CREAM SODA

RS2045-11

RS2045-12

HATS | BERRY

RS2046-15M

RS2047-11

ICING | SUNSHINE

RS2048-15

RS2048-17

TINY STARS | COTTON CANDY

RS2049-17M

RS2049-18M

Sarah Watts created two panels for Birthday with tons of project possibilities - the Milestone panel (44" x 36") can be used alone or as a large quilt centerpiece, and it makes an adorable milestone photo backdrop for a baby's first twelve months. The Toys panel (44" x 24") can be cut apart for softies and applique, or used as yardage for wholecloth quilts and quilt backings.