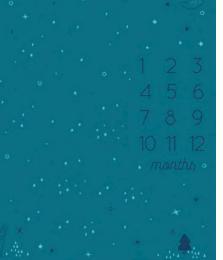

#### MILESTONE | BUTTERCREAM

RS2043-11

RS2043-12

MILESTONE | TEAL

RS2048-17

TINY STARS | COTTON CANDY

RS2049-17M

RS2049-18M

Sarah Watts created two panels for Birthday with tons of project possibilities - the Milestone panel (44" x 36") can be used alone or as a large quilt centerpiece, and it makes an adorable milestone photo backdrop for a baby's first twelve months. The Toys panel (44" x 24") can be cut apart for softies and applique, or used as yardage for wholecloth quilts and quilt backings.

### **OCTOBER 2021 DELIVERY**

6 premium 100% Ruby Star Cottons

Α. RS2043-11 **MILESTONE BUTTERCREAM** 

В. RS2043-12 **MILESTONE TEAL** 

C. RS2043-13 MILESTONE **COTTON CANDY** 

D. RS2044-11 **TOYS BUTTERCREAM** 