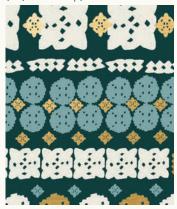

## candlelight\*

Candlelight and Candlelight Wovens (below) are a unique collaboration between Melody Miller and Alexia Marcelle Abegg. Mix and match these coordinating prints and wovens to create beautiful, sophisticated holiday projects.

## july DELIVERY

10 premium 100% Ruby Star Cotton prints

RS5033









## paper cuts | wool



RS5033-11M

winter garden | poinsettia



RS5034-14M

## paper cuts | poinsettia



RS5033-12M

winter garden | pine



RS5034-15M

paper cuts | pine



RS5033-13M

doves | wool



winter garden | wool



RS5034-11M

doves | water



RS5035-14M

winter garden | water



RS5034-13M

doves | poinsettia



RS5035-15M