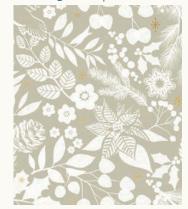

## candlelight\*

Candlelight and Candlelight Wovens (below) are a unique collaboration between Melody Miller and Alexia Marcelle Abegg. Mix and match these coordinating prints and wovens to create beautiful, sophisticated holiday projects.

## july DELIVERY

10 premium 100% Ruby Star Cotton prints

RS5033









## paper cuts | wool



RS5033-11M

winter garden | poinsettia



RS5034-14M

## paper cuts | poinsettia



RS5033-12M

winter garden | pine



RS5034-15M

paper cuts | pine



RS5033-13M

doves | wool



winter garden | wool



RS5034-11M

doves | water



RS5035-14M

winter garden | water



RS5034-13M

doves | poinsettia



RS5035-15M