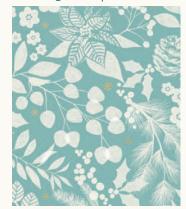

## paper cuts | poinsettia

RS5033-12M

winter garden | pine

RS5034-15M

paper cuts | pine

RS5033-13M

doves | wool

winter garden | wool