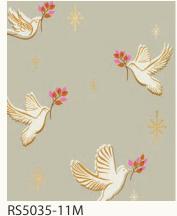

## paper cuts | wool

RS5033-11M

winter garden | poinsettia

RS5034-14M

RS5034-11M

doves | water

RS5035-14M

winter garden | water

RS5034-13M

doves | poinsettia

RS5035-15M