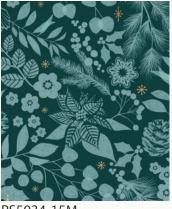

## paper cuts | poinsettia

RS5033-12M

winter garden | pine

RS5034-15M

paper cuts | pine

RS5033-13M

doves | wool

winter garden | wool