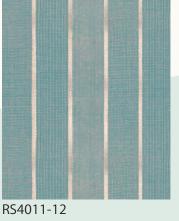

# jubilee | blue

Suggested speckled coordinates & complements

rs5027

Suggested moda Bella solid coordinates & complements

9900

RS4011-16