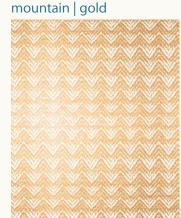

Alexia Marcelle Abegg created eight yarn dyed woven fabrics for beautiful projects not only during the holidays, but year round. The same fabrications as Alexia's Warp & Weft collection, these wovens are gorgeously soft and drapey and suitable for quilts, garments, and lots of home decor projects. Seven of the fabrics include gorgeously shimmering metallic thread in the design.

### july DELIVERY

8 100% cotton wovens





RS4011-13

## mountain | ocean



RS4007-15





chore coat | gold

RS4008-15



### RS4011-15

# jubilee | blue



Suggested speckled coordinates & complements

rs5027

Suggested moda Bella solid coordinates & complements

9900

RS4011-16