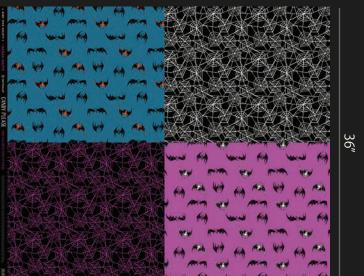

### bat webs panel

The Bat Webs panel by Sarah Watts is a printed 4-fat-quarter, one-yard panel. With every yard of fabric, you get four prints! Use in all your favorite FQ projects or as supplemental fabric for the rest of the projects in Candy Please. (36" x WOF)