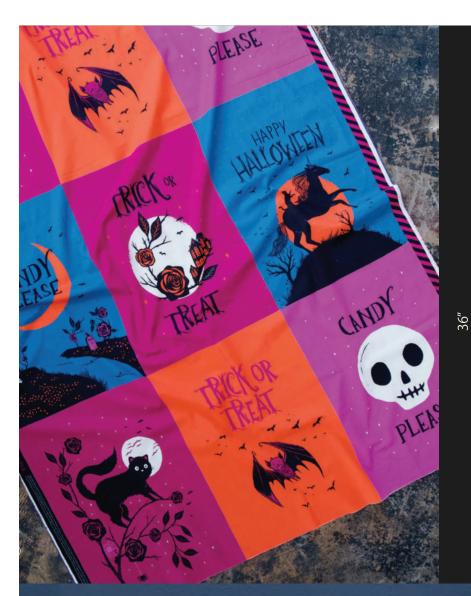

### bat webs panel

The Bat Webs panel by Sarah Watts is a printed 4-fat-quarter, one-yard panel. With every yard of fabric, you get four prints! Use in all your favorite FQ projects or as supplemental fabric for the rest of the projects in Candy Please. (36" x WOF)