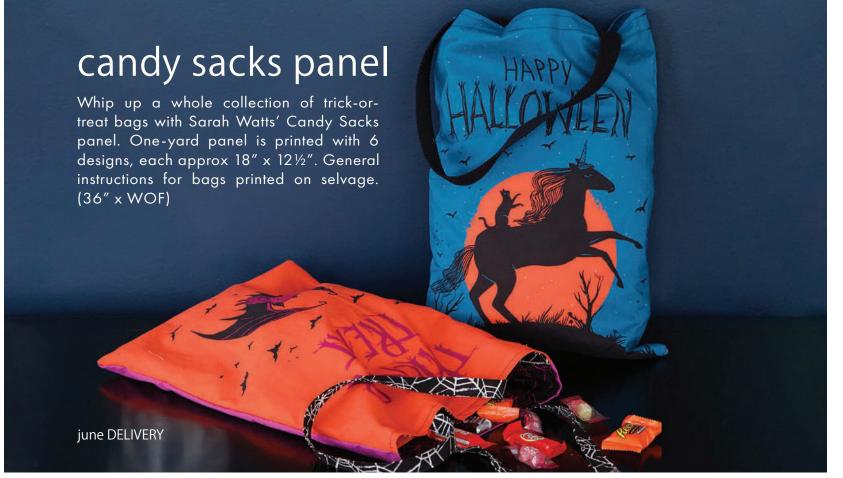

## CANDY PLEASE



Candy Please is a three-piece panel collection by Sarah Watts celebrating Sarah's favorite holiday - Halloween! See the additional two panels on the next pages.

#### june DELIVERY

3 premium 100% Ruby Star Cotton panel prints



# halloween countdown panel

This Halloween Countdown Panel by Sarah Watts is full of cute & spooky projects you can make to celebrate the season all October long!

Instructions for treat pocket calendar, bunting, and plushies printed on panel. Panel comes individually packaged.

Entire panel approx. 60" x 73"





RS2019-11P

halloween countdown calendar | r

Suggested brushed coordinates & complements

RS2005











Suggested SPECKLED coordinates & complements

RS5027 60M























# CAND

44





44"









### bat webs panel

The Bat Webs panel by Sarah Watts is a printed 4-fat-quarter, one-yard panel. With every yard of fabric, you get four prints! Use in all your favorite FQ projects or as supplemental fabric for the rest of the projects in Candy Please. (36" x WOF)

bats Cluck Cluck Sew CCS 191 54" x 69"



modern holiday table runners Cluck Cluck Sew CCS 186 19" x 45"

june DELIVERY