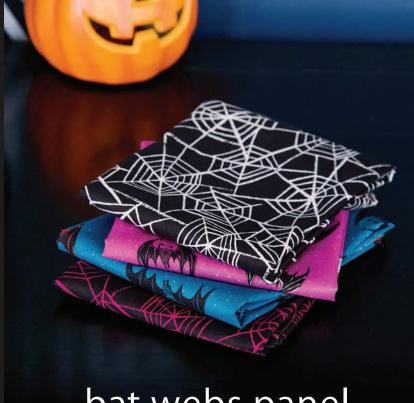

### bat webs panel

The Bat Webs panel by Sarah Watts is a printed 4-fat-quarter, one-yard panel. With every yard of fabric, you get four prints! Use in all your favorite FQ projects or as supplemental fabric for the rest of the projects in Candy Please. (36" x WOF)