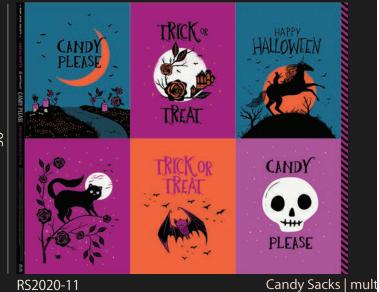

## CANDY PLEASE

Candy Please is a three-piece panel collection by Sarah Watts celebrating Sarah's favorite holiday - Halloween! See the additional two panels on the next pages.

#### june DELIVERY

3 premium 100% Ruby Star Cotton panel prints