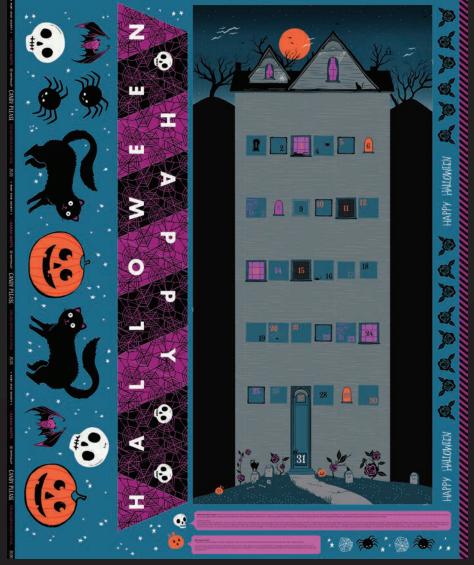

# halloween countdown panel

This Halloween Countdown Panel by Sarah Watts is full of cute & spooky projects you can make to celebrate the season all October long!

Instructions for treat pocket calendar, bunting, and plushies printed on panel. Panel comes individually packaged.

Entire panel approx. 60" x 73"

RS2019-11P

halloween countdown calendar | r

Suggested brushed coordinates & complements

RS2005

Suggested SPECKLED coordinates & complements

RS5027 60M