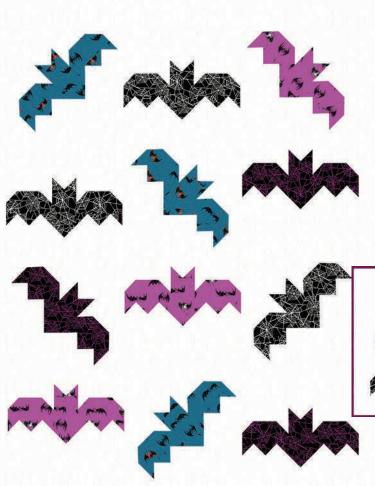

### bat webs panel

The Bat Webs panel by Sarah Watts is a printed 4-fat-quarter, one-yard panel. With every yard of fabric, you get four prints! Use in all your favorite FQ projects or as supplemental fabric for the rest of the projects in Candy Please. (36" x WOF)