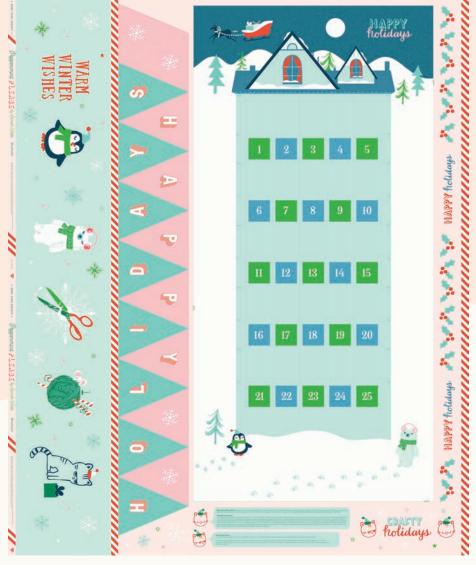

## PEPPERMINT PANEL

This coundown calendar panel by Sarah Watts is the follow up to her Halloween Countdown Panel - it's the exact same format, but recreated in a sweet winter theme!

Instructions for treat pocket calendar, bunting, and plushies printed on panel. Panel comes individually packaged.

Entire panel approx. 58" x 70"

RS2040-11P

PEPPERMINT PANEL | MULTI

SUGGESTED BRUSHED
COORDINATES & COMPLEMENTS

RS2005

SUGGESTED SPECKLED COORDINATES & COMPLEMENTS

RS5027 (91M)

44"