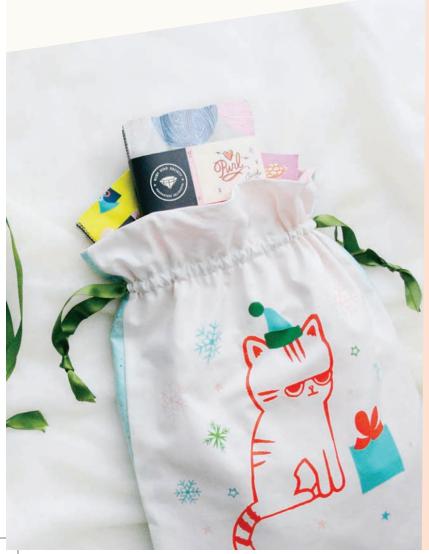

## **GIFT PANEL**

Whip up a whole collection of gift bags with Sarah Watts' Gift panel and your favorite drawstring bag pattern. One-yard panel is printed with 6 designs, each approx 18" x 12½". (36" x WOF)