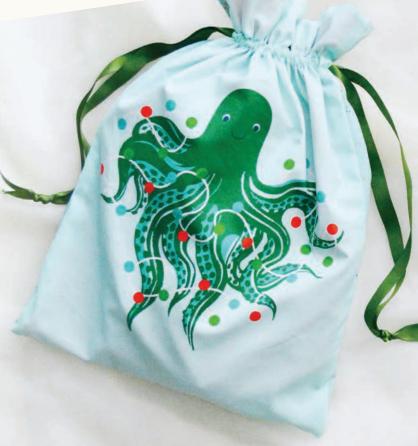

## **GIFT PANEL**

Whip up a whole collection of gift bags with Sarah Watts' Gift panel and your favorite drawstring bag pattern. One-yard panel is printed with 6 designs, each approx 18" x 12½". (36" x WOF)