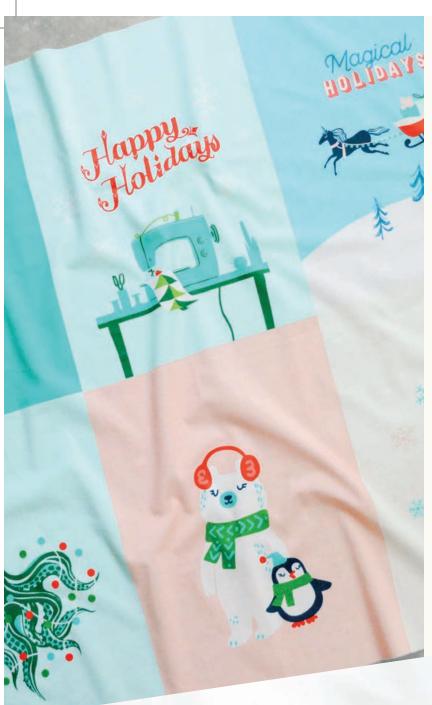

## WRAP PANEL

The Wrap panel by Sarah Watts is a printed 4-fat-quarter, one-yard panel. With every yard of fabric, you get four prints! Use in all your favorite FQ projects or as supplemental fabric for the rest of the projects in Peppermint Please. (36" x WOF)