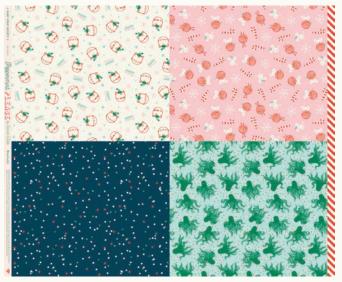

## WRAP PANEL

The Wrap panel by Sarah Watts is a printed 4-fat-quarter, one-yard panel. With every yard of fabric, you get four prints! Use in all your favorite FQ projects or as supplemental fabric for the rest of the projects in Peppermint Please. (36" x WOF)