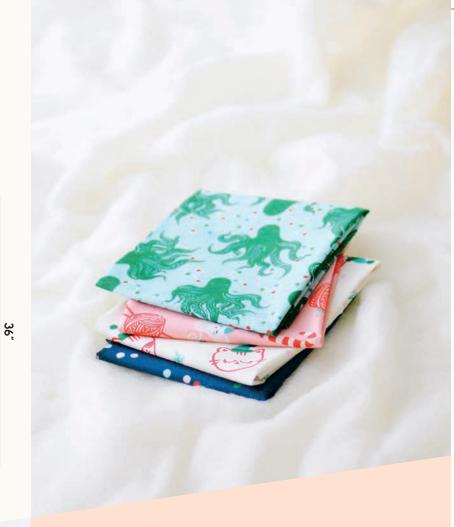

## WRAP PANEL

The Wrap panel by Sarah Watts is a printed 4-fat-quarter, one-yard panel. With every yard of fabric, you get four prints! Use in all your favorite FQ projects or as supplemental fabric for the rest of the projects in Peppermint Please. (36" x WOF)