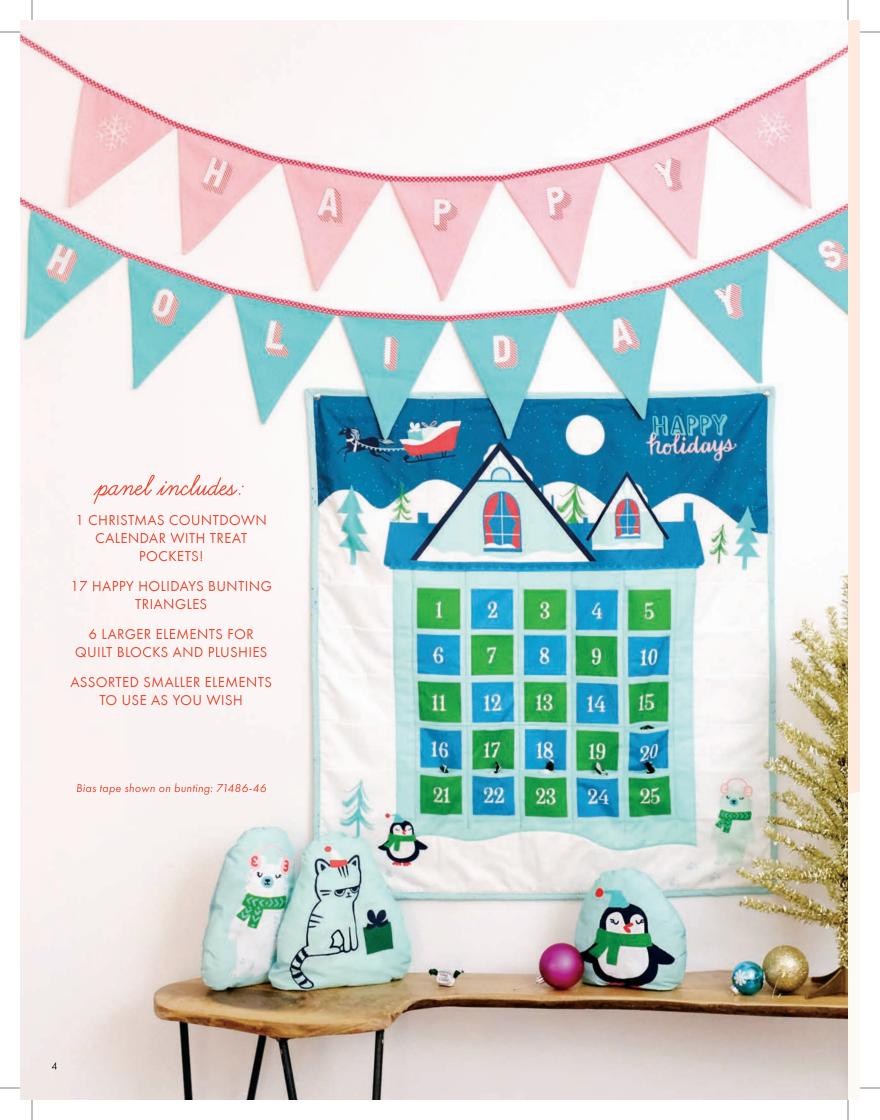

## PEPPERMINT PANEL

This coundown calendar panel by Sarah Watts is the follow up to her Halloween Countdown Panel - it's the exact same format, but recreated in a sweet winter theme!

Instructions for treat pocket calendar, bunting, and plushies printed on panel. Panel comes individually packaged.

Entire panel approx. 58" x 70"

RS2040-11P

PEPPERMINT PANEL | MULTI

SUGGESTED BRUSHED
COORDINATES & COMPLEMENTS

RS2005

SUGGESTED SPECKLED COORDINATES & COMPLEMENTS

RS5027 (91M)

44"