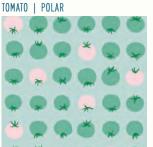

When Kimberly Kight set out to add another fruit print to her line of produce fabrics, Tomato Tomahto is where she landed. Inspired by pasta shapes, she created a folksy kitchen themed group with all the makings of a family pasta night. Kim used her favorite pinks/ lavenders/butterscotch/blues, and added some yellows and reds to achieve a sunny rainbow feeling. In addition to the cotton prints, Kim designed two canvases in seven colors, perfect for totes, oven mitts, and aprons.