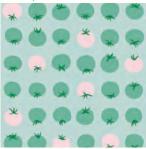

When Kimberly Kight set out to add another fruit print to her line of produce fabrics, Tomato Tomahto is where she landed. Inspired by pasta shapes, she created a folksy kitchen themed group with all the makings of a family pasta night. Kim used her favorite pinks/ lavenders/butterscotch/blues, and added some yellows and reds to achieve a sunny rainbow feeling. In addition to the cotton prints, Kim designed two canvases in seven colors, perfect for totes, oven mitts, and aprons.