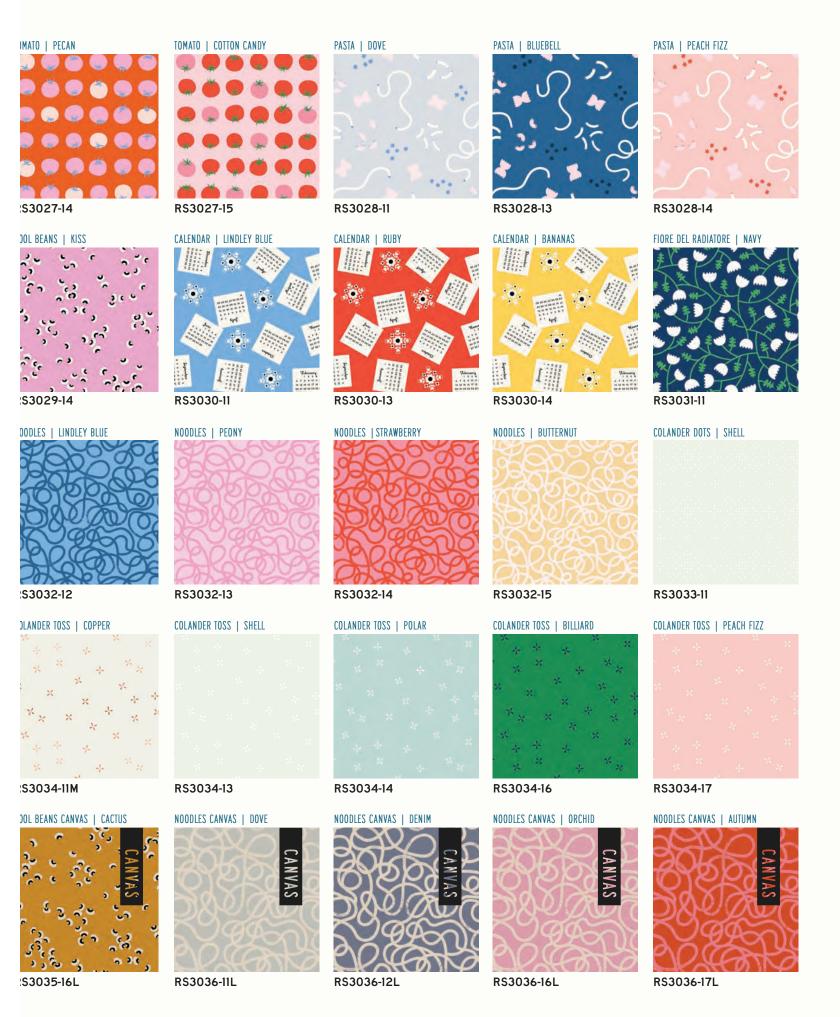

When Kimberly Kight set out to add another fruit print to her line of produce fabrics, Tomato Tomahto is where she landed. Inspired by pasta shapes, she created a folksy kitchen themed group with all the makings of a family pasta night. Kim used her favorite pinks/ lavenders/butterscotch/blues, and added some yellows and reds to achieve a sunny rainbow feeling. In addition to the cotton prints, Kim designed two canvases in seven colors, perfect for totes, oven mitts, and aprons.

## **NOVEMBER 2021 DELIVERY**

28 premium 100% Ruby Star Cotton prints 7 Cotton Linen Canvas prints (70% cotton / 30% linen)

RS3027

Assortments and precuts do not include canvas.