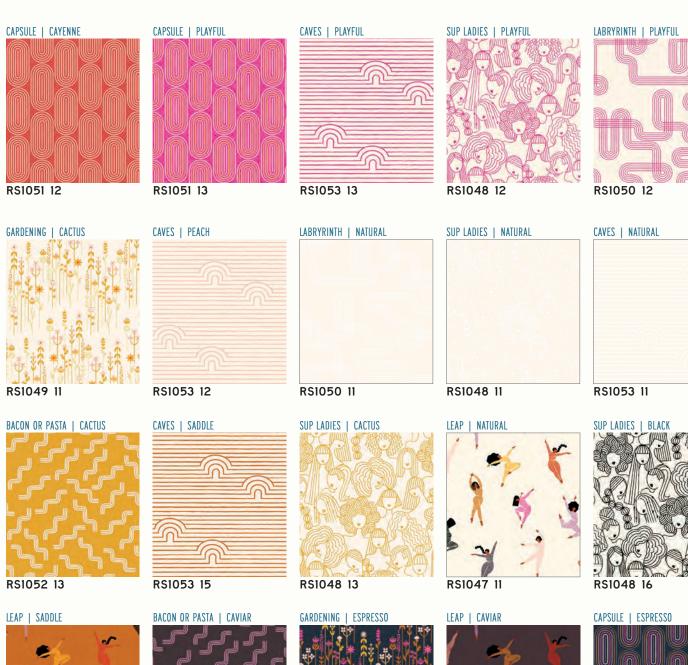

In Linear, Rashida was inspired to create designs with lots of line work. Her goal was to create prints that were fresh, versatile and geometric, pushing her more recent warm color palette even further towards sunshine. Rashida is especially excited about the rayons - she wanted them to feel timeless with a 70s vibe. All prints shown at 25% scale.