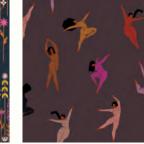

In Linear, Rashida was inspired to create designs with lots of line work. Her goal was to create prints that were fresh, versatile and geometric, pushing her more recent warm color palette even further towards sunshine. Rashida is especially excited about the rayons - she wanted them to feel timeless with a 70s vibe. All prints shown at 25% scale.

## SUGGESTED SPECKLED **COORDINATES & COMPLEMENTS**

LABRYRINTH | LUPINE

RS1050 17

12

RS1047 12

SUP LADIES RAYON | CAYENNE

RS1055 12R

SUP LADIES RAYON | CAVIAR

RS1055 13R

RS1049 16

RS1047 14

RS1054 14R

LABRYRINTH | CAVIAR

RS1050 19

RS1051 16