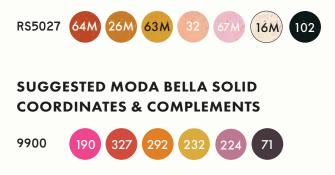

In Linear, Rashida was inspired to create designs with lots of line work. Her goal was to create prints that were fresh, versatile and geometric, pushing her more recent warm color palette even further towards sunshine. Rashida is especially excited about the rayons - she wanted them to feel timeless with a 70s vibe. All prints shown at 25% scale.

## **DECEMBER 2022 DELIVERY**

25 premium 100% Ruby Star Cotton prints 3 100% rayon prints

## **ASSORTMENTS & PRECUTS**



Assortments & precuts do not linclude rayon.

## **SUGGESTED ZIP! COORDINATES & COMPLEMENTS**



## SUGGESTED SPECKLED **COORDINATES & COMPLEMENTS**







LABRYRINTH | LUPINE





RS1050 17







12





RS1047 12

SUP LADIES RAYON | CAYENNE



RS1055 12R



SUP LADIES RAYON | CAVIAR



RS1055 13R





RS1049 16





RS1047 14



RS1054 14R

LABRYRINTH | CAVIAR

RS1050 19

RS1051 16