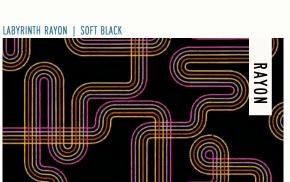

In Linear, Rashida was inspired to create designs with lots of line work. Her goal was to create prints that were fresh, versatile and geometric, pushing her more recent warm color palette even further towards sunshine. Rashida is especially excited about the rayons - she wanted them to feel timeless with a 70s vibe. All prints shown at 25% scale.

## SUGGESTED SPECKLED **COORDINATES & COMPLEMENTS**

LABRYRINTH | LUPINE

RS1050 17

12

RS1047 12

SUP LADIES RAYON | CAYENNE

RS1055 12R

SUP LADIES RAYON | CAVIAR

RS1055 13R

RS1049 16

RS1047 14

RS1054 14R

LABRYRINTH | CAVIAR

RS1050 19

RS1051 16