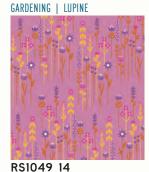

In Linear, Rashida was inspired to create designs with lots of line work. Her goal was to create prints that were fresh, versatile and geometric, pushing her more recent warm color palette even further towards sunshine. Rashida is especially excited about the rayons - she wanted them to feel timeless with a 70s vibe. All prints shown at 25% scale.