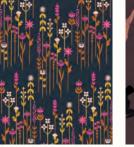

In Linear, Rashida was inspired to create designs with lots of line work. Her goal was to create prints that were fresh, versatile and geometric, pushing her more recent warm color palette even further towards sunshine. Rashida is especially excited about the rayons - she wanted them to feel timeless with a 70s vibe. All prints shown at 25% scale.