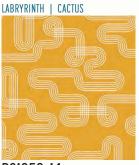

In Linear, Rashida was inspired to create designs with lots of line work. Her goal was to create prints that were fresh, versatile and geometric, pushing her more recent warm color palette even further towards sunshine. Rashida is especially excited about the rayons - she wanted them to feel timeless with a 70s vibe. All prints shown at 25% scale.