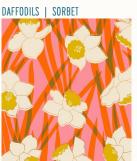

on a beautiful summer day, sitting in a fresh breeze with the drifting scent of flowers. She chose a range of soft but vibrant shades that are relaxed and summery. A dreamy rainbow leopard print canvas and three new Spark colors round out the group. Low Cal assortment available ASSTRS0047 10H (10 yds of 20 skus with \*).

#### **AUGUST 2022 DELIVERY**

33 premium 100% Ruby Star Cotton prints 3 Cotton Linen Canvas prints (70% cotton / 30% linen)

#### **ASSORTMENTS & PRECUTS**

ASSTRS0047





RS0047







Assortments and precuts do not include canvas.

### SUGGESTED SPARK **COORDINATES & COMPLEMENTS**

RS0005

















## SUGGESTED SPECKLED **COORDINATES & COMPLEMENTS**

RS5027 41 A









120









# SUGGESTED MODA BELLA SOLID **COORDINATES & COMPLEMENTS**

9900















RS0049 12M\*





RS0055 16M



RS0005 77



RS0005 76



RS0054 13M







RS0048 13\*







RS0005 79





RS0052 12

MEANDER | GALA





RS0047 16



RS0055 19