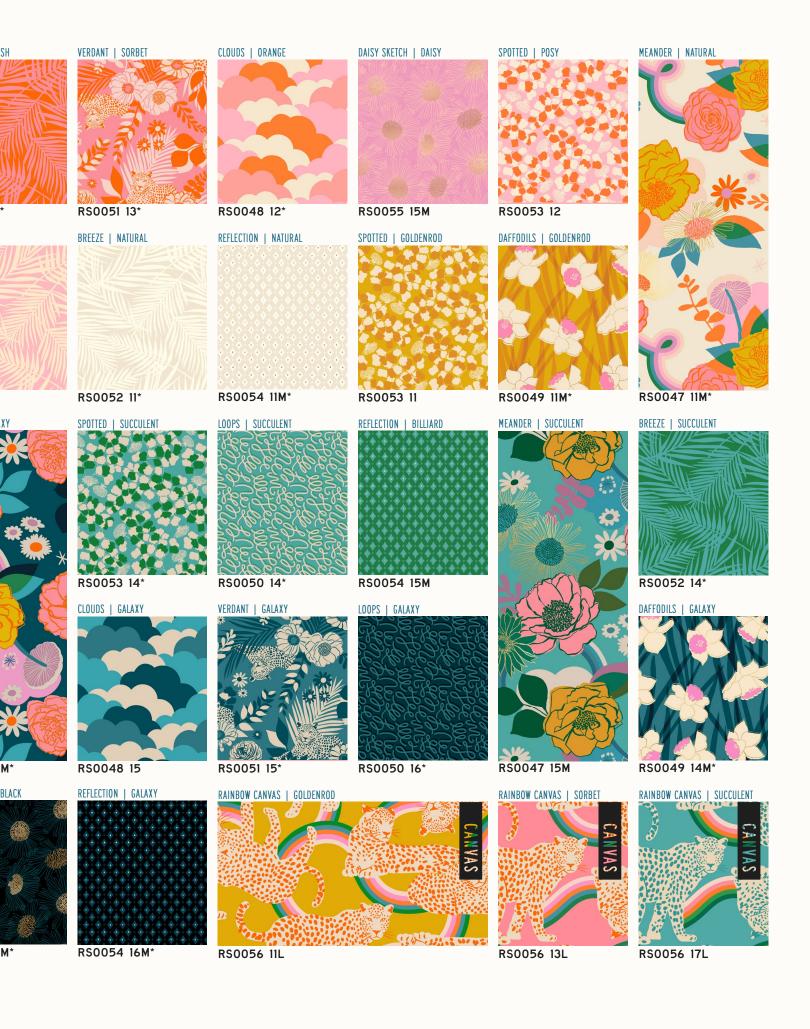

Reverie means "a state of being lost in one's thoughts; a daydream." When designing this collection, Melody imagined watching the clouds on a beautiful summer day, sitting in a fresh breeze with the drifting scent of flowers. She chose a range of soft but vibrant shades that are relaxed and summery. A dreamy rainbow leopard print canvas and three new Spark colors round out the group. Low Cal assortment available ASSTRS0047 10H (10 yds of 20 skus with \*).

#### **AUGUST 2022 DELIVERY**

33 premium 100% Ruby Star Cotton prints 3 Cotton Linen Canvas prints (70% cotton / 30% linen)

#### **ASSORTMENTS & PRECUTS**

ASSTRS0047

RS0047

Assortments and precuts do not include canvas.