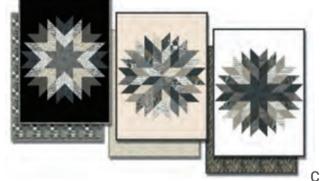

## **AUGUST 2024 DELIVERY**

IG | @catheholden #sableandswanfabric

Moda FABRICS + SUPPLIES®

В

- A) CH 01 Hunt & Gather | 60" x 90" by Cathe Holden
- B) MWP 224 Licorice Twist | 66" x 80" by My Wandering Path
- C) PP 002 Homestead Star | 60" x 60" and 80" x 105" by Plains & Pine
- D) FREE PATTERN Sweet Treat Bag download from Modafabrics.com