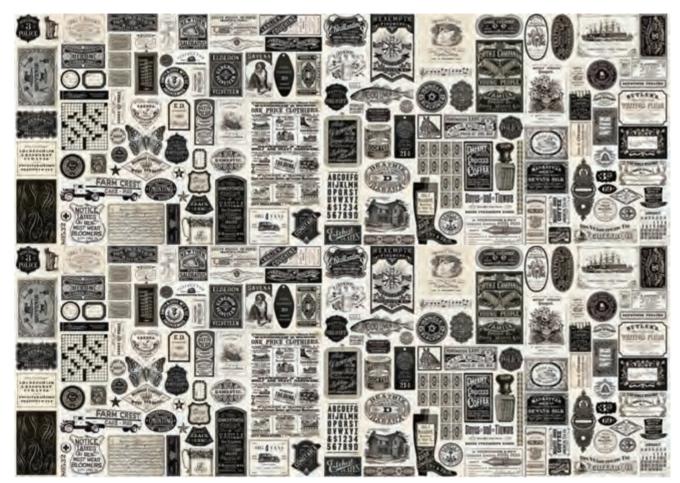

## Sable & Swan BY CATHE HOLDEN

Smart and dapper, yet graceful and charming – that perfectly describes my new collection, Sable & Swan, featuring a rich combination of brown, black, porcelain, and white. The individual, contrasting designs include a full-width flat lay of antique advertising elements, a patchwork cheater print of striking graphics, a bold typographic alphabet and hand-drawn numerical structures. beautiful Spencerian cartouches, wooltextured houndstooth check, a lacy wheat repeat, black diamond glass buttons, crossword puzzle grids, doublecomb marbled swirls, sheet music compositions, and a robust layered collage of all of these elements.