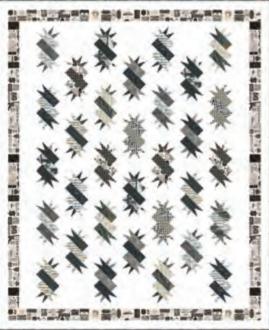

## **AUGUST 2024 DELIVERY**

IG | @catheholden #sableandswanfabric

Moda FABRICS + SUPPLIES®

В

- A) CH 01 Hunt & Gather | 60" x 90" by Cathe Holden
- B) MWP 224 Licorice Twist | 66" x 80" by My Wandering Path
- C) PP 002 Homestead Star | 60" x 60" and 80" x 105" by Plains & Pine
- D) FREE PATTERN Sweet Treat Bag download from Modafabrics.com