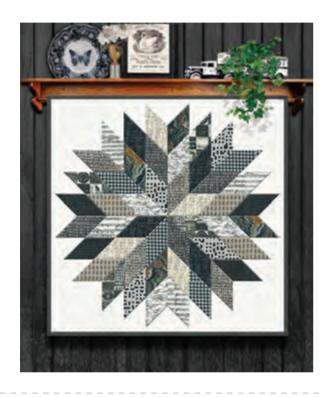

## **AUGUST 2024 DELIVERY**

IG | @catheholden #sableandswanfabric

Moda FABRICS + SUPPLIES®

В

- A) CH 01 Hunt & Gather | 60" x 90" by Cathe Holden
- B) MWP 224 Licorice Twist | 66" x 80" by My Wandering Path
- C) PP 002 Homestead Star | 60" x 60" and 80" x 105" by Plains & Pine
- D) FREE PATTERN Sweet Treat Bag download from Modafabrics.com