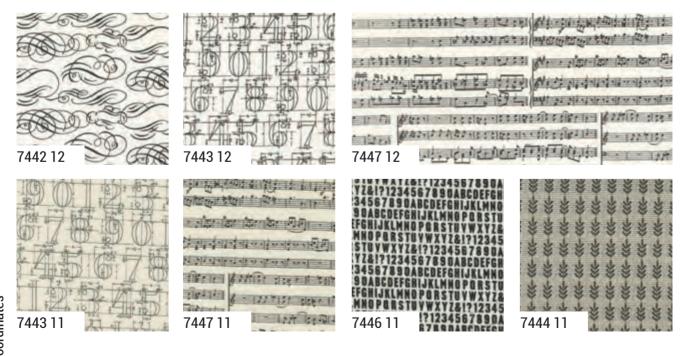

## Sable & Swan BY CATHE HOLDEN

Smart and dapper, yet graceful and charming – that perfectly describes my new collection, Sable & Swan, featuring a rich combination of brown, black, porcelain, and white. The individual, contrasting designs include a full-width flat lay of antique advertising elements, a patchwork cheater print of striking graphics, a bold typographic alphabet and hand-drawn numerical structures. beautiful Spencerian cartouches, wooltextured houndstooth check, a lacy wheat repeat, black diamond glass buttons, crossword puzzle grids, doublecomb marbled swirls, sheet music compositions, and a robust layered collage of all of these elements.

## Sable & Swan BY CATHE HOLDEN

7440 12 Reduced to show full 44" WOF

9900 200 OFF WHITE

9900 182 PORCELAIN

**Bella Solid Coordinates** 

**AUGUST DELIVERY** 