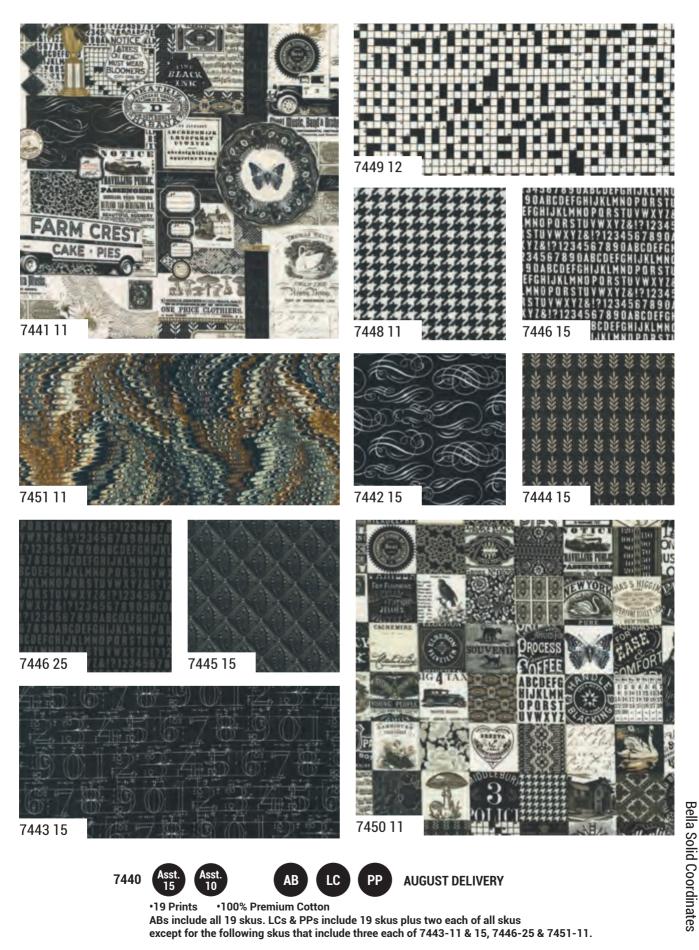

## Sable & Swan BY CATHE HOLDEN

Smart and dapper, yet graceful and charming – that perfectly describes my new collection, Sable & Swan, featuring a rich combination of brown, black, porcelain, and white. The individual, contrasting designs include a full-width flat lay of antique advertising elements, a patchwork cheater print of striking graphics, a bold typographic alphabet and hand-drawn numerical structures. beautiful Spencerian cartouches, wooltextured houndstooth check, a lacy wheat repeat, black diamond glass buttons, crossword puzzle grids, doublecomb marbled swirls, sheet music compositions, and a robust layered collage of all of these elements.

## Sable & Swan BY CATHE HOLDEN

7440 12 Reduced to show full 44" WOF

9900 200 OFF WHITE

9900 182 PORCELAIN

**Bella Solid Coordinates** 

**AUGUST DELIVERY** 