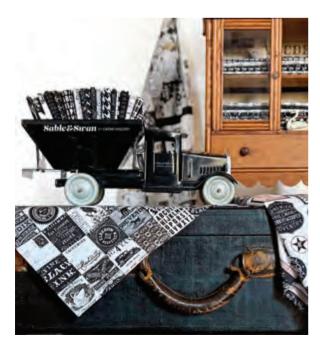

## Sable & Swan BY CATHE HOLDEN

Smart and dapper, yet graceful and charming – that perfectly describes my new collection, Sable & Swan, featuring a rich combination of brown, black, porcelain, and white. The individual, contrasting designs include a full-width flat lay of antique advertising elements, a patchwork cheater print of striking graphics, a bold typographic alphabet and hand-drawn numerical structures. beautiful Spencerian cartouches, wooltextured houndstooth check, a lacy wheat repeat, black diamond glass buttons, crossword puzzle grids, doublecomb marbled swirls, sheet music compositions, and a robust layered collage of all of these elements.