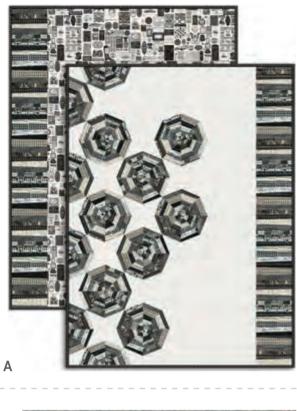

## **AUGUST 2024 DELIVERY**

IG | @catheholden #sableandswanfabric

Moda FABRICS + SUPPLIES®

В

- A) CH 01 Hunt & Gather | 60" x 90" by Cathe Holden
- B) MWP 224 Licorice Twist | 66" x 80" by My Wandering Path
- C) PP 002 Homestead Star | 60" x 60" and 80" x 105" by Plains & Pine
- D) FREE PATTERN Sweet Treat Bag download from Modafabrics.com