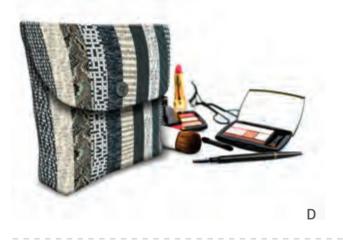

## **AUGUST 2024 DELIVERY**

IG | @catheholden #sableandswanfabric

Moda FABRICS + SUPPLIES®

В

- A) CH 01 Hunt & Gather | 60" x 90" by Cathe Holden
- B) MWP 224 Licorice Twist | 66" x 80" by My Wandering Path
- C) PP 002 Homestead Star | 60" x 60" and 80" x 105" by Plains & Pine
- D) FREE PATTERN Sweet Treat Bag download from Modafabrics.com