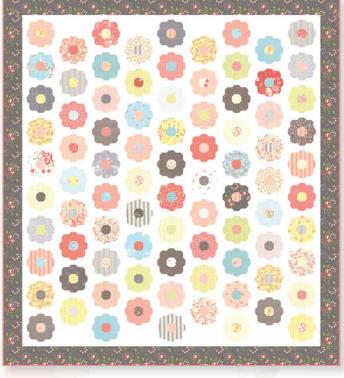

LC

PP

MC

CQ 148 / CQ 148G Happy Scrappy Baskets Size: 68"x85" LC Friendly

34 Prints •100% Premium Cotton R's, LC's, MC's & PP's include two each of 2907

AB

**F8**