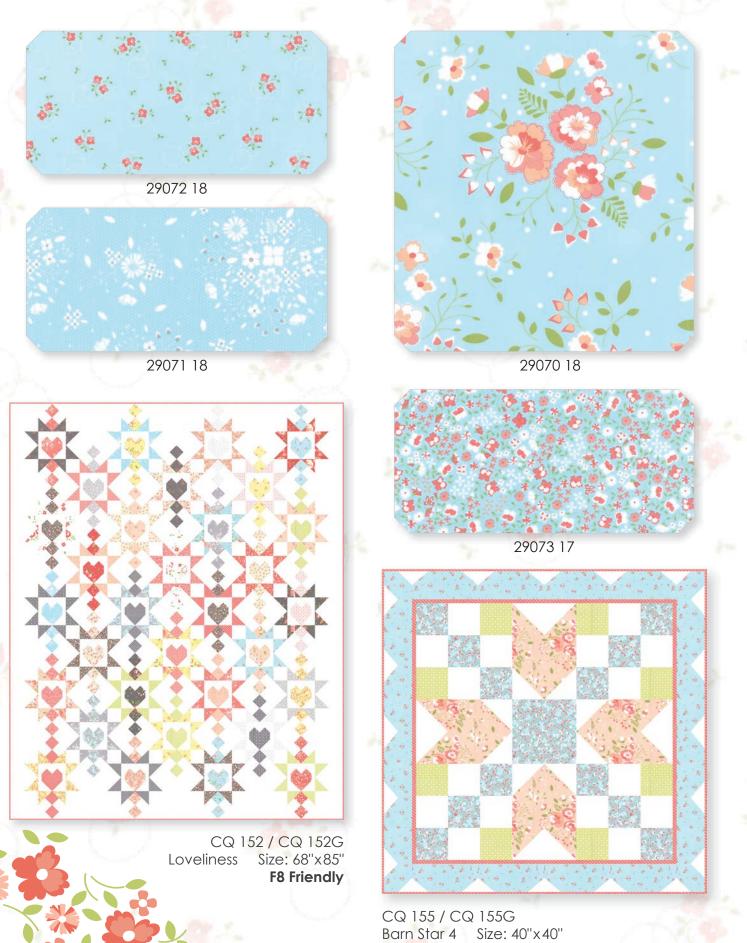

## FABRICS + SUPPLIES

29071 21

CQ 151 / CQ 151G Pound Cake Size: 60"x74" LC Friendly

CQ 150 / CQ 150G Beholden 2 Size: 72"x79" LC Friendly

29076 20

29073 20

29072 20

29070 20 👝