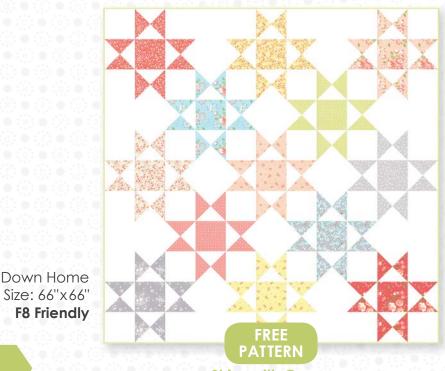

LC

PP

MC

CQ 148 / CQ 148G Happy Scrappy Baskets Size: 68"x85" LC Friendly

34 Prints •100% Premium Cotton R's, LC's, MC's & PP's include two each of 2907

AB

**F8**