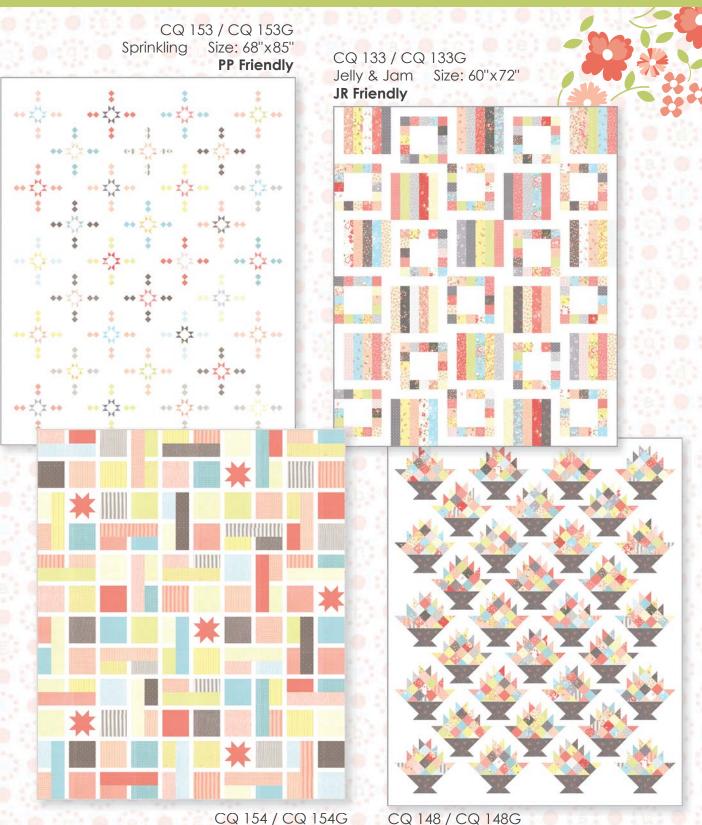

29076 11

29070 22

29073 22

modafabrics.com
2019 MARCH COLLECTION

Sugarcreek COREY YODER SEPTEMBER DELIVERY

FABRICS + SUPPLIES

CQ 154 / CQ 154G Poppy Seed Size: 69"x83" AB Friendly

JR

LC

PP

MC

CQ 148 / CQ 148G Happy Scrappy Baskets Size: 68"x85" LC Friendly

34 Prints •100% Premium Cotton R's, LC's, MC's & PP's include two each of 2907

AB

**F8**