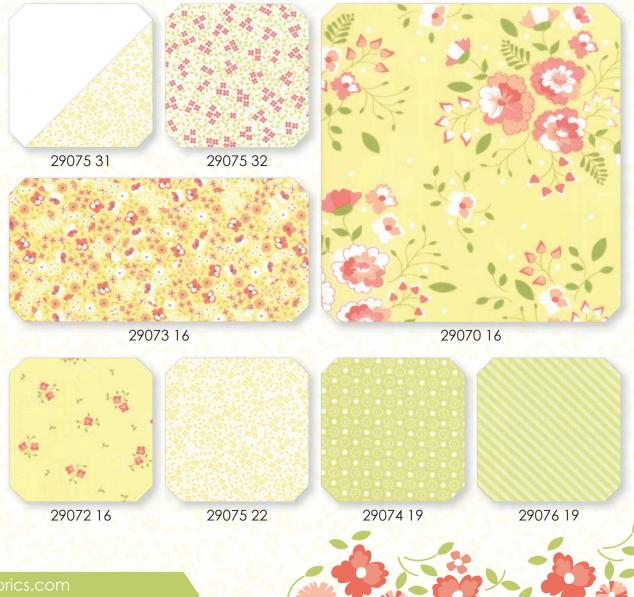

## Sugarcreek COREY YODER SEPTEMBER DELIVERY

29070 14

29074 12

29071 12

29073 14

29075 13

29070 11

29073 11

29076 11

29070 22

29073 22

modafabrics.com
2019 MARCH COLLECTION

Sugarcreek COREY YODER SEPTEMBER DELIVERY

FABRICS + SUPPLIES

CQ 154 / CQ 154G Poppy Seed Size: 69"x83" AB Friendly

JR